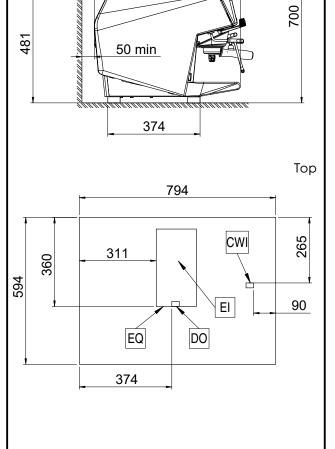

### Construction

- Stainless steel body.
- PID (proportional-integral-derivative) Temperature control: a precise controller algorithm system that gives consistency and accuracy to brewing temperature management system.
- 10.1 liter boiler.
- Easylock portafilter.
- RS-232 protocol for computer/cashier interface.