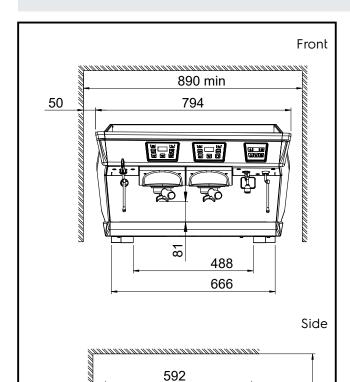

### Construction

- Stainless steel body.
- PID (proportional-integral-derivative) Temperature control: a precise controller algorithm system that gives consistency and accuracy to brewing temperature management system.
- 10.1 liter boiler.
- Easylock portafilter.
- RS-232 protocol for computer/cashier interface.