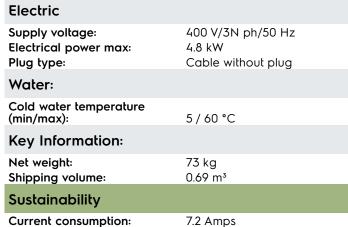

### Construction

- Stainless steel body.
- PID (proportional-integral-derivative) Temperature control: a precise controller algorithm system that gives consistency and accuracy to brewing temperature management system.
- 10.1 liter boiler.
- Easylock portafilter.
- RS-232 protocol for computer/cashier interface.