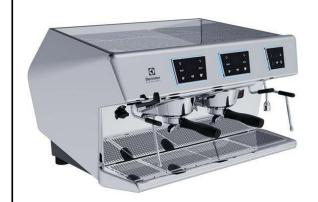

#### Item No.

The professional semi-automatic AURA line owns all the technical features of a high-end traditional espresso machine, offering the perfect harmony of aesthetics and performance. With its modern design of stainless steel and chrome, the AURA displays an assertive silhouette underlined with LED lighting of the tray grill and around the electronic control boxes with touchscreen interface for an intuitive programming. AURA is dedicated to users familiar with volumetric commands that address high performance and consistency in the extraction process. The MAESTRO thermo-regulated brew groups are fitted with the EASYLOCK system that help locking and sealing the portafilter with minimal effort. The AURA line offers a set of advanced technologies that warrant an outstanding coffee extraction quality and a strong hot water/steam power.

#### **Main Features**

- Programmable water and steam.
- Automatic cleaning cycle.
- The professional semi-automatic AURA line owns all the technical features of a high-end traditional espresso machine, offering the perfect harmony of aesthetics and performance.
- Modern design of stainless steel and chrome, the AURA displays an assertive silhouette underlined with LED lighting of the tray grill and around the electronic control boxes with touchscreen interface for an intuitive programming.
- Manual Steamglide lever.
- AURA is dedicated to users familiar with volumetric commands that address high performance and consistency in the extraction process.
- The MAESTRO thermo-regulated brew groups are fitted with the EASYLOCK system that help locking and sealing the portafilter with minimal effort
- 2 Maestro groups.
- 2 independent control boxes with 4 programmable dosing selection with Dosamat
   self recognition of portafilter, start/stop, shot time display.
- Electronic pre infusion.
- Double paneled cup warmer with large capacity.
- USB interface for update.